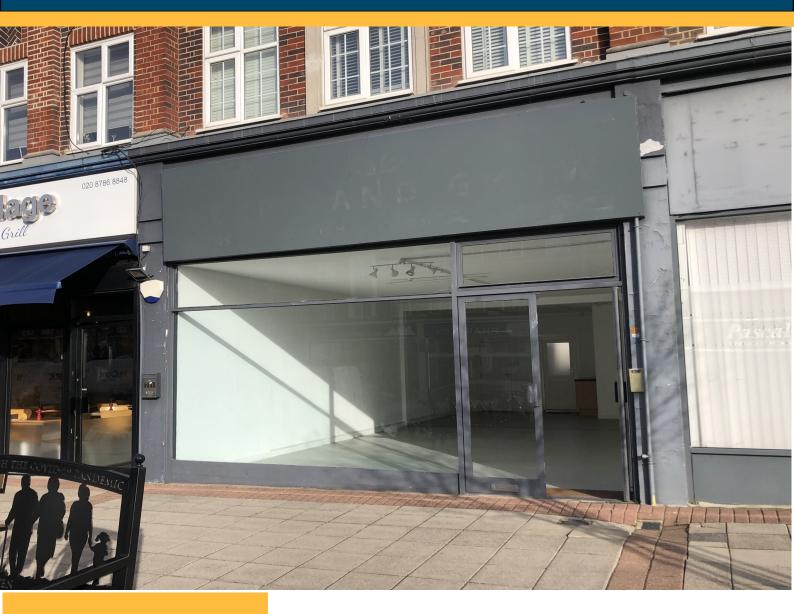

# 71 STONELEIGH BROADWAY, KT17 2HP

# DESCRIPTION

The property comprises a ground floor lock up shop with WC and rear access to a yard area and parking for 2 cars.

The property is presented in good decorative condition with a fully glazed shop front and fluorescent lighting.

# ACCOMMODATION

The property has an approximate net internal floor area of 56.1 sq. m (604 sq. ft).